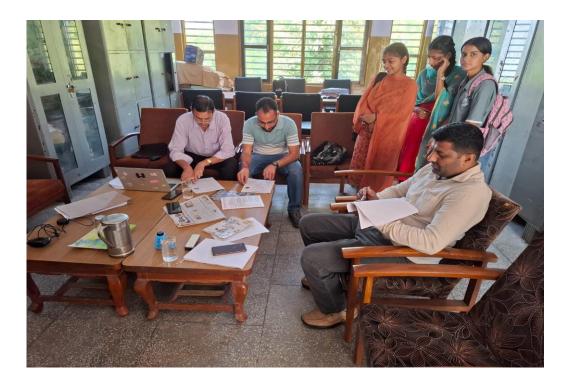

#### ii. Pre-admission Counseling

The admission counseling services were provided by college staff plays a vital role in supporting prospective students throughout the application process. By providing such kind of sessions students enhance their knowledge to achieve their goals.